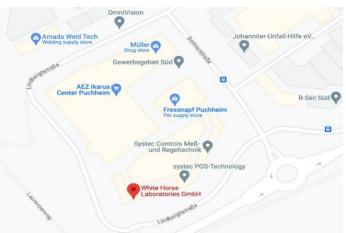

## WHITE HORSE LABORATORIES GMBH LINDBERGHSTRASSE 12 82178 PUCHHEIM

## Arrival by car

Coming from the freeway A99 (From the freeways A8 from Stuttgart or A96 from Lindau the A99 is easy to reach):

- Take exit 6 Puchheim (Fürstenfeldbruck)
- Take the federal road B2 in the direction of Fürstenfeldbruck until you reach the exit Puchheim
- Follow the Eichenauer Straße straight ahead until the first traffic circle
- Turn right at the second traffic circle
- At the next traffic circle take the second exit into Dornierstraße, then immediately turn left again into Lindberghstraße
  - Take the rear entrance to the parking lot. The parking spaces are marked "White Horse
- Our entrance is located in the corner building with the house number 12

## Arrival by S-Bahn & Bus from Munich Main Station

- From Munich main station, take the S-Bahn line 4 in the direction of Geltendorf with a stop in Puchheim. Alternatively, there is also the express bus X80 to Puchheim Bahnhof
- The journey to the Puchheim stop takes about 20 minutes
- Leave Puchheim station and walk in a southerly direction. There you take take bus line 854 in the direction of Puchheim town
- Get off at the bus stop "Dornierstraße" (3rd stop after train station), right next to the Ikarus Center Puchheim
- Directly behind the Ikarus Center there is a blue building with signs of the company "Systec". Our entrance is in the corner of the building
- Exact departure times and connections can be obtained from the timetable information of the <u>Münchener Verkehrsverbund</u>